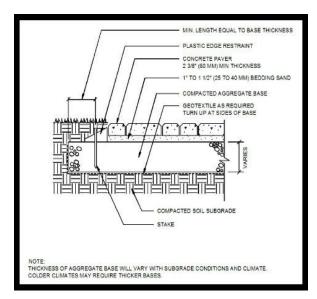

appearance. Interlock-Décor creates a beautiful durable and virtually maintenance-free surface for a wide array of paving projects. Installed in a variety of patterns, such as runner, parquet or herringbone, yet it maintains the overall surface design.











Parquet or Basket Weave

#### **Composition & Manufacture:**

Holland-Stone™ is manufactured from a "no slump" concrete mix. Utilizing extreme pressure and high frequency vibrations, Holland-Stone<sup>™</sup> has a compressive strength greater than 8,000 psi, a water absorption maximum of 5% and will meet or exceed ASTM C-936 82 and freeze-thaw testing per section 8 of ASTM C-67-73.

#### **Dimensions:**

- Width 4" = 100mm
- Length -8" = 200mm
- Height/Thickness -23/8" = 60mm 31/8" = 80mm
- Approximately 4.5 pieces per sq. ft.



### **Applications:**

- ~General Road Construction ~Parking Lots ~Gas Stations ~Driveways ~Patios
- ~Highway Rest Areas ~Bridge Underpasses
  - ~Industrial Yards/Plants ~Sidewalks
  - ~Terraces ~Garden Paths ~Pool Decks
  - ~Beach Promenades ~Pedestrian Malls ~Roof Garden